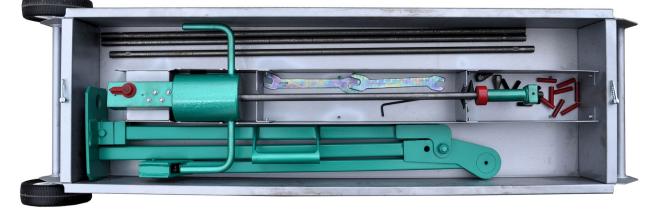

## **DCP Carrier and Storage Container**

**Geo-Con Products'** steel carrier/ storage container accommodates all components of their full DCP Kit. It is robust and has been designed to more easily and safely manage the heavy nature of DCP's, rods, tools, extractors all in one place.

6

The DCP container, opened, showing compartments for the convenient storage of the DCP, the Extractor, up to  $12 \times 10^{-10}$  cones, tools and repair kit.

The container can be carried by two people or wheeled by one person. Total mass of container and DCP equipment is  $\pm$  55kg.