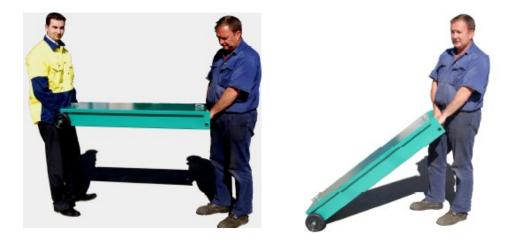

6

The DCP container, opened, showing compartments for the convenient storage of the DCP, the Extractor, up to  $12 \times 10^{-10}$  cones, tools and repair kit.

The container can be carried by two people or wheeled by one person. Total mass of container and DCP equipment is  $\pm$  55kg.