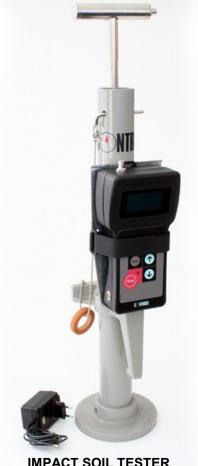

# **Impact Soil Tester**

IMPACT SOIL TESTER 34-T0168/B

## **GENERAL DESCRIPTION:**

Used to obtain an indication of the degree of compaction of soil in road construction. Results can be directly correlated to the CBR test. The unique microprocessor system automatically checks all readings throughout the test and displays the fourth reading as the Impact Value. An essential trench control tool for all cable and pipe laying service contractors.

## TECHNICAL SPECIFICATIONS

- \* Battery operated (rechargeable).
- \* Graphic display 128x64 pixel
- \* Measuring range up to 102 IV (Impact Value)
- \* Dimensions (approx.): 140x140x700 mm
- \* Weight approx.: 6.5 kg