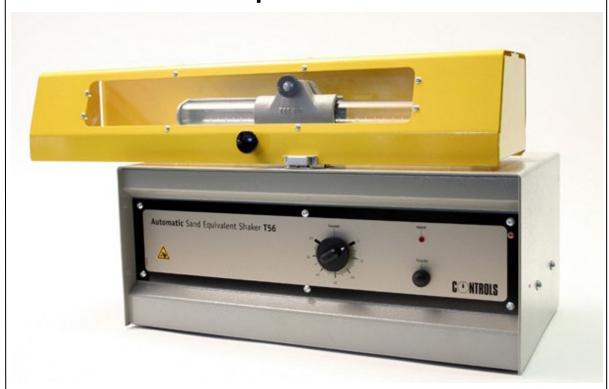

### Sand Equiv. Shaker with safety cover (Ref.47-T0056/C)

#### **General description**

To provide a completely uniform shaking action at the specified rate and also eliminating any operator fatigue. In the version 47-T056/C, conforming to CE directive, the machine stops automatically when the safety cover is opened.

#### **Specifications**

Stroke: adjustable 20 ± 10 mm

Rate: 175 strokes/min

• Complete with timer

• 230V, 50Hz, 1ph.

Dimensions: 720x420x450 mm

Weight approx.: 20 kg

Sand Equiv. Shaker ref. 47-T0056/B