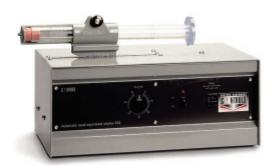

#### 47-T0056/B

Motorized sand equivalent shaker. 230 V, 50 Hz, 1 ph

# **DATA SHEET**

47-T0056/B