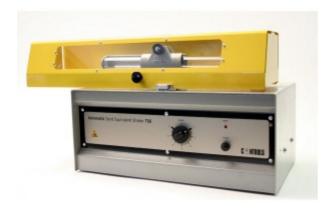

#### **GENERAL DESCRIPTION**

To provide a completely uniform shaking action at the specified rate and also eliminating any operator fatigue. In the version 47-T0056/C, conforming to CE directive, the machine stops automatically when the safety cover is opened.

## 47-T0056/C

Motorized sand equivalent shaker with safety cover, conforming to CE directive. 230 V, 50 Hz, 1 ph

47-T0056/C