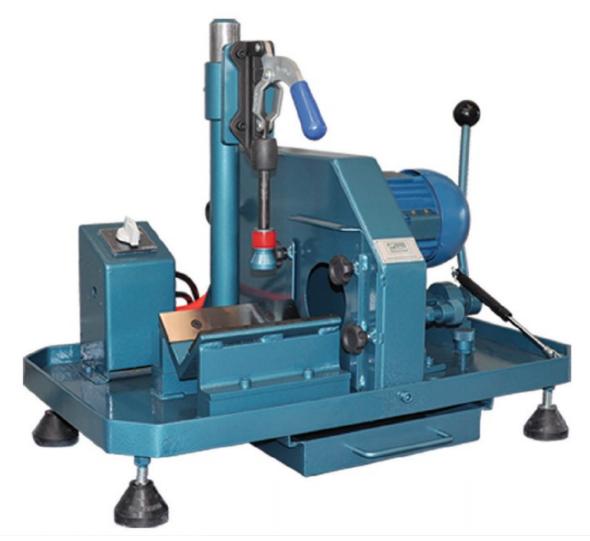

## GEO-50 MANUAL GRINDING MACHINE 55-C0202/50.SET

## **MAIN FEATURES**

- Manual grinding of cylindrical specimens from 50 to 150mm diameter from 100 to 300mm long (optional fixing adaptors required for fixing specimens of less than 100mm)
- Supplied with diamond grinding wheel
- Manual specimen holder
- Manual lowering and return of diamond grinding wheels
- Automatic control of water input system
- 2.2 kW electric motor
- 220V or 380V, 3ph.