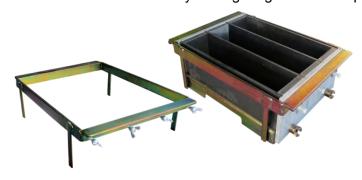

## **Light-Weight Drying Shrinkage Mould**

MOULD SUPPORT FRAME (supplied with each mould).

It is recommended that this support be used as it will give the Mould system a longer useful life. The thumb screws need only be finger tightened to support the top of the Mould.