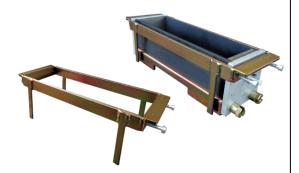

## **Light-Weight Drying Shrinkage Mould**

MOULD SUPPORT FRAME (supplied with each mould).

It is recommended that this support be used as it will give the Mould system a longer useful life. The thumb screws need only be finger tightened to support the top of the Mould.