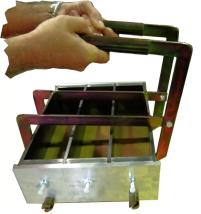

## **Light-Weight Drying Shrinkage Moulds**

**Geo-Con Products** have developed a light-weight mould for the Drying Shrinkage of concrete to AS1012.13. The construction consists of steel and aluminium—no plastic is used, it has been designed so that the concrete does not come in contact with the aluminium.

The 3 Gang Mould weighs only 11kgs empty, a reduction of 8kgs from our standard mould. The Single Mould weighs approximately 6kg

These weight reductions haveas been achieved by the use of aluminium end plates, a thinner base and thinner dividers.