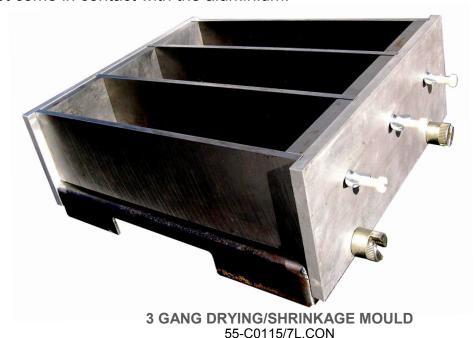

## **Light-Weight Drying Shrinkage Moulds**

**Geo-Con Products** have developed a light-weight mould for the Drying Shrinkage of concrete to AS1012.13. The construction consists of steel and aluminium—no plastic is used, it has been designed so that the concrete does not come in contact with the aluminium.

SINGLE DRYING/SHRINKAGE MOULD 55-C0115/3L.CON

While these Moulds are not as robust as our standard heavy duty mould (which incorporates a cast iron base) quality and precision have not been compromised.

The 3 Gang Mould weighs only 11kgs empty, a reduction of 8kgs from our standard mould. The Single Mould weighs approximately 6kg

These weight reductions haveas been achieved by the use of aluminium end plates, a thinner base and thinner dividers.