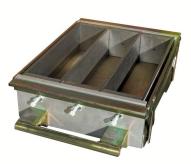

## **Light-Weight Drying Shrinkage Mould**

MOULD SUPPORT FRAME (supplied with each mould).

It is recommended that this support be used as it will give the Mould system a longer useful life. The thumb screws need only be finger tightened to support the top of the Mould.