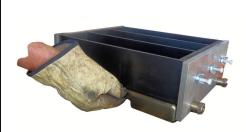

SINGLE DRYING/SHRINKAGE MOULD 55-C0115/3L.CON

While these Moulds are not as robust as our standard heavy duty mould (which incorporates a cast iron base) quality and precision have not been compromised.