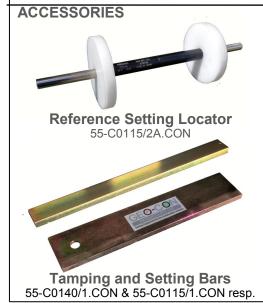

**MOULD HANDLING DEVICES** 

Standard method to lift Mould

Lifting Device—55-C0115/4.CON

Handles-55-C0115/7L/H.CON

Shrinkage Studs for Horizontal and Vertical Comparators 55-C0115/11.LOC, 55-C0115/12.LOC Sold in convenient stud holders in boxed, 50 per box (or individually)