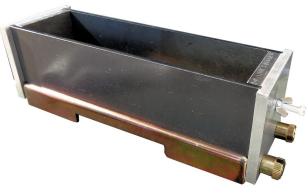

SINGLE DRYING/SHRINKAGE MOULD 55-C0115/3L.CON

While these Moulds are not as robust as our standard heavy duty mould (which incorporates a cast iron base) quality and precision have not been compromised.

The 3 Gang Mould weighs only 11kgs empty, a reduction of 8kgs from our standard mould. The Single Mould weighs approximately 6kg

These weight reductions haveas been achieved by the use of aluminium end plates, a thinner base and thinner dividers.