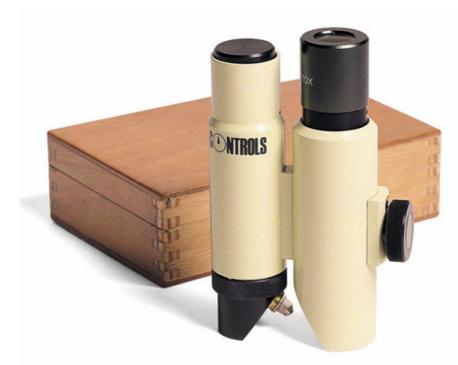

# Crack width microscope

#### **GENERAL DESCRIPTION**

A high quality microscope designed for measuring crack widths in concrete members, masonry walls and other structures. The apparatus operates by an adjustable lamp unit and the image is focused by turning a knob. The eyepiece scale can be turned through 360° to align with the direction of the crack or pitch under examination.

### **TECHNICAL SPECIFICATIONS**

- Magnification: 40x
- Measuring range: 4 mm
- o Subdivision: 0.02 mm
- o Battery operated
- Dimensions: 150x80x45 mm
- Weight approx.: 550 g