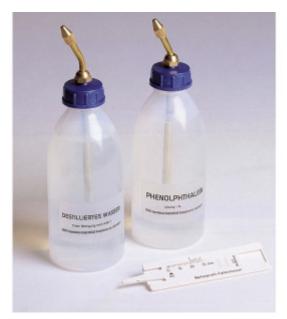

Test set is conforming to EN 13295 for measurement of the depth of carbonation and including:

- 1 plastic wash bottle
- 1 depth gauge
- 1 liter of phenolphthalein solution
- Weight approx.: 2 kg

#### 58-E0063

Test set conforming to EN 13295 for measurement of the depth of carbonation including:

- 1 plastic wash bottle
- 1 depth gauge
- 1 litre of phenolphthalein solution