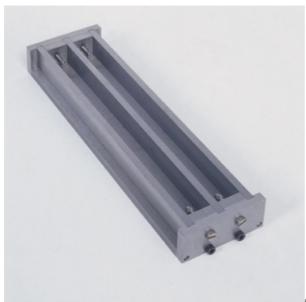

#### 62-L0033/B

Two gang prism mould 25x25x250 mm complete with contact points. Gauge length 250mm.