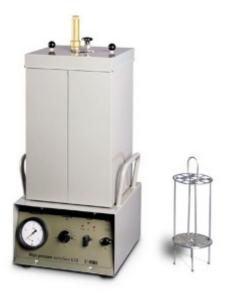

#### **GENERAL DESCRIPTION**

The autoclave consists of a high-pressure steam vessel with internal dimensions 154 mm dia. x 430 mm high to accept a rack for holding 10 specimens obtained with the 62-L0033/B moulds (see accessories). Complete with pressure gauge, pressure regulator, temperature regulator, control switches, safety valve and specimen rack. Certified conforming to ISPELS procedure.

#### TECHNICAL SPECIFICATIONS

Heater: 2600 w

Overall dimensions: 450x475x1080 mm

Weight approx.: 55 kg

#### 62-L0032/A

High pressure cement autoclave, 230 V, 50-60 Hz, 1 ph

#### 62-L0032/AZ

High pressure cement autoclave, 110 V, 60 Hz, 1 ph