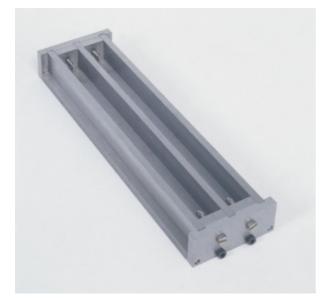

### GENERAL DESCRIPTION

This mould is the same used for the Expansion of Portland cement with the High pressure autoclave, conforming to ASTM C151 and ASTM C490.

#### 62-L0033/B

Two gang prism mould 25x25x285 mm complete with contact points. Gauge length 250mm, total length 285 mm. Weight approx.: 6 kg