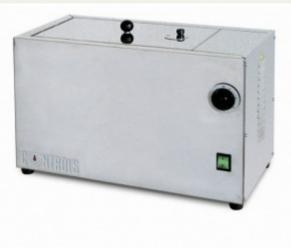

## 62-L0025/F

Le Chatelier water bath. 220-240 V, 50-60 Hz, 1 ph.

Stainless steel internal chamber housed in a stainless steel insulated exterior case. Power 1500 W capable of reaching the boiling points in 30 minutes. Complete with rack for 12 62-L0025 moulds.

Dimensions (lxwxd): 300x150x290 mm

Weight approx.: 10.5 kg

## 62-L0025/FZ

Same as above but 110 V, 60 Hz, 1 ph

62-L0025

62-L0025/B