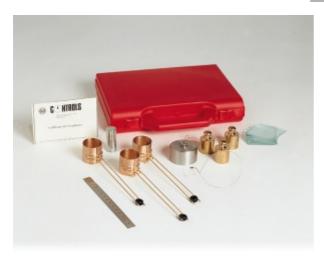

#### 62-L0025/B Le Chatelier soundness kit

The kit includes all accessories to perform the test and to verify the conformity of the moulds. Consisting of:

- No 3 62-L0025 Le Chatelier moulds
- No 6 62-L0025/2 Glass plates, 50 mm sq.
- No 3 62-L0025/3 100 g weights
- No 1 62-L0025/4 Extensibility of mould apparatus
- No 1 62-L0025/5 Tamping rod 17 mm dia x 70 g weight
- No 1 62-L0025/6 Rule
- Weight approx.: 1 kg

Note: each one of the above parts can be purchased individually.