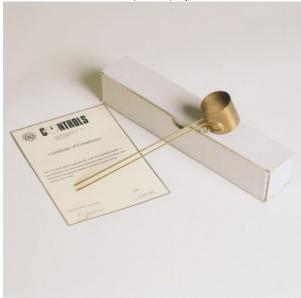

#### 62-L0025 Le Chatelier mould

Single unit. Individually checked, supplied complete with certificate of conformity and identified by a serial number.

Weight approx.: 30 g

#### 62-L0025

Le Chatelier moulds