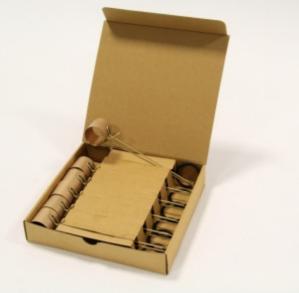

#### 62-L0025/C Le Chatelier mould. Pack of 6 units

Same as 62-L0025.

Weight approx.: 150 g

# 62-L0025/C

Le Chatelier moulds. Pack of 6 units.

62-L0025/B