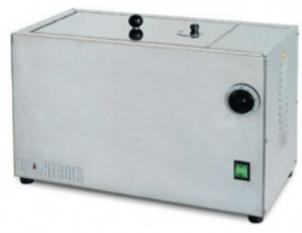

#### **GENERAL DESCRIPTION**

For use with <u>Le Chatelier moulds</u> for the determination of the soundness of building lime which is subjected to the continuous action of steam at atmospheric pressure for a period of 180±10 min. Stainless steel internal chamber housed in a stainless steel insulated exterior case.

## **TECHNICAL SPECIFICATIONS**

o Power: 700 W

Internal dimensions (lxdxh): 280x250x150 mmOutside dimensions: 480x400x210 mm

Weight approx.: 11 kg

#### 64-L0025/G

Steam cabinet. 230 V, 50-60 Hz, 1 ph