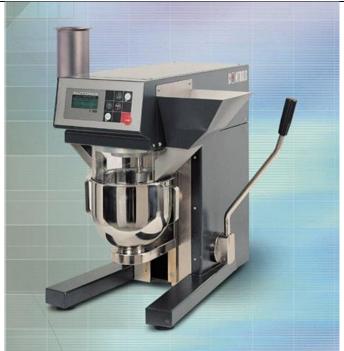

# **Fully Automatic Mortar mixers, AUTOMIX**

EN 196-3 | EN 459-2 | EN 413-2 | EN 196-1 | EN ISO 679

#### TECHNICAL SPECIFICATIONS

- Robust and stable frame
- Easy and fast bowl mounting or removal
- Distance between beater and bowl: 3±1 mm during all cycle
- Stainless beater and bowl
- Bowl capacity: 5 liters
- Sand dispenser electronically controlled
- 4 programmable mixing cycles conforming to EN 196-1, EN 196-3, DIN 1164-5, DIN 1164-7
- 1 mixing cycle programmable by the operator
- Alphanumeric display 4x20 characters
- 2 mixing speeds: 140±5 and 285±10 r.p.m.
- Sincronised acoustic signals with test cycles
- Safety features: Microswitch to avoid operation when the bowl is removed, Transparent safety bowl cover
- O Dimensions (lxwxh): 600x450x600 mm
- Weight approx.: 58 kg