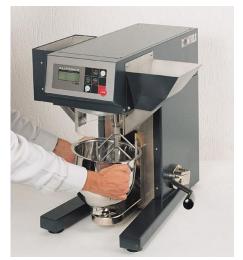

# **DATA SHEET**

65-L0006/AM

65-L0006/AM Easy removal of bowl and beater

65-L0006/AM Detail of the bowl displacement by a vertical slide guide

Example of displays