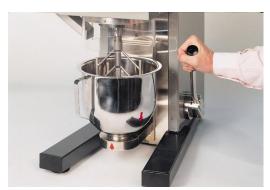

# **DATA SHEET**

65-L0006/AM

65-L0006/AM Easy removal of bowl and beater

65-L0006/AM Detail of the bowl displacement by a vertical slide guide

Example of displays