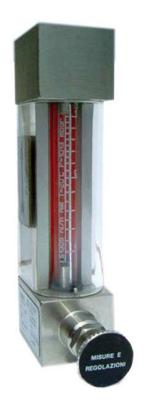

86-D2004/1DZ)

**86-D2064** Rubber tube for vacuum, 6.5/16.5 int./ext. mm dia., 2 m

75-B0165/6 Flow control device and flowmeter to monitor the CO<sub>2</sub> flow rate op to 1000 ml/min

75-B0165