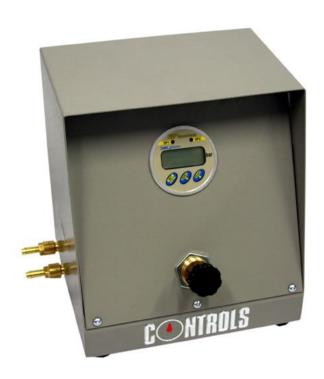

**86-D2003** Dual stage high vacuum pump. 230 V, 50 Hz, 1 pf. (For 110 V, 60 Hz ask model 86-D2003/Z)

86-D2004/1D Vacuum regulator with digital gauge, 0.001 bar resolution. 230 V, 50-60 Hz, 1 ph. (For 110 V, 60 Hz ask model

86-D2004/1DZ)

**86-D2064** Rubber tube for vacuum, 6.5/16.5 int./ext. mm dia., 2 m

**86-D2003** Dual stage high vacuum pump. 230 V, 50 Hz, 1 pf. (For 110 V, 60 Hz ask model 86-D2003/Z)

**86-D2004/1D** Vacuum regulator with digital gauge, 0.001 bar resolution. 230 V, 50-60 Hz, 1 ph. (For 110 V, 60 Hz ask model

86-D2004/1DZ)

**86-D2064** Rubber tube for vacuum, 6.5/16.5 int./ext. mm dia., 2 m

75-B0165/6 Flow control device and flowmeter to monitor the CO<sub>2</sub> flow rate op to 1000 ml/min

75-B0165