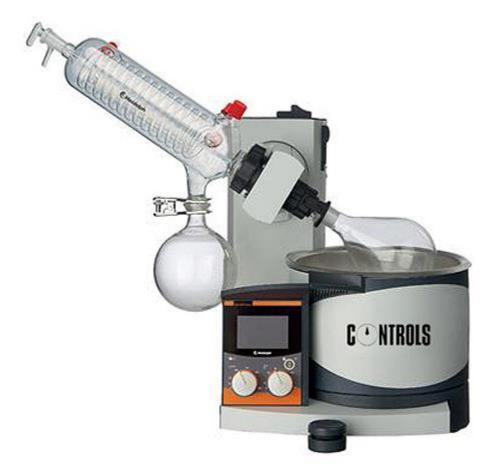

# Rotary evaporator for binder recovery

EN 12697-3 | ASTM D5404 | AASHTO TP2

#### **GENERAL DESCRIPTION**

The apparatus is used for the recovery of soluble bitumen from bituminous pavement materials in a form suitable for further testing.

During operation, the solution of solvent and asphalt (bitumen) from a prior extraction is distilled by partially immersing the rotating distillation flask of the rotary evaporator apparatus, in a heating oil bath while the solution is subjected to high vacuum with fine regulation of pressure (up to ±0.1 kPa) according to EN 12697-3 or to partial vacuum and flow of nitrogen gas according to ASTM D5404 and AASHTO TP2. The recovered asphalt (bitumen) can then be subjected to further testing as required.

For the test sets conforming to EN and ASTM versions, see accessories.

Complete with 1000 ml cap. glass flat evaporating balloon

Rotation speed: adjustable from 20 to 270 rpm

Temperature range: from + 20 to + 210°C

Power: 1300 WWeight approx.: 27 kg

The Rotary evaporator can accept evaporating balloons up to 5000 m cap.

#### ORDERING INFO

**75-B0165** Rotary evaporation apparatus. 230 V, 50 Hz, 1 ph