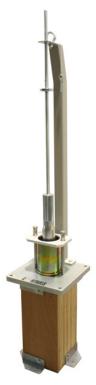

#### GENERAL DESCRIPTION

The assembly consists of a wooden compaction pedestal, support rod to hold the hammer in perpendicular position, compaction hammer and mould holder. All parts can be ordered individually. See spare parts. For automatic compaction see <u>Automatic Marshall compactors, ASTM</u>.

#### **ORDERING INFO**

76-B0058/AC Compaction hammer assembly for 101.6 mm dia. (4") moulds