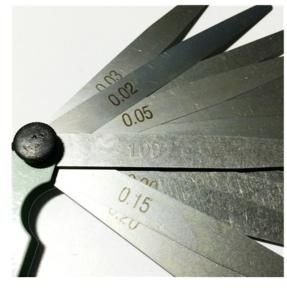

### Set of Feeler Gauges - 0.02 - 1.00mm

#### Features

- 100% Brand new and high quality
- 17 Blade thickness: 0.02, 0.03, 0.04, 0.05, 0.06, 0.07, 0.08, 0.09, 0.10, 0.15, 0.20, 0.25, 0.30, 0.40, 0.50, 0.75, 1.00mm.
- Every blade with its thickness clearly on it.
- Ideal for feeler gauge valve shim use and metric gap measuring between two items or parts.