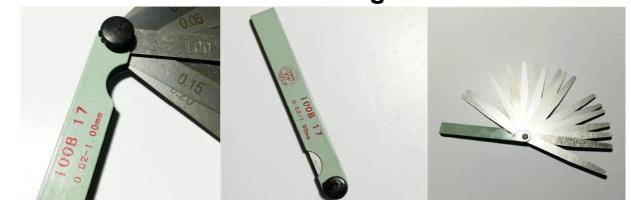

### Set of Feeler Gauges - 0.02 - 1.00mm

#### Features

- 100% Brand new and high quality
- 17 Blade thickness: 0.02, 0.03, 0.04, 0.05, 0.06, 0.07, 0.08, 0.09, 0.10, 0.15, 0.20, 0.25, 0.30, 0.40, 0.50, 0.75, 1.00mm.
- Every blade with its thickness clearly on it.
- Ideal for feeler gauge valve shim use and metric gap measuring between two items or parts.

#### Specifications

- Material: carbon steel.
- Item dimension :107 x 13 x 8mm approx.

82

53 Granite Street, GEEBUNG, QLD, 4034, Australia I P.O. Box 124, VIRGINIA, QLD 4014, Australia

Ph.: +61 (0)7 3265 4952 | Fax: +61 (0)7 3265 2713 | Email: sales@geo-con.com.au | Web: www.geo-con.com.au