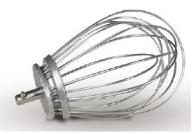

# **DATA SHEET**

Laboratory asphalt mixer 76-B0702

Laboratory asphalt mixer (76-B0702) complete with isomantle heater (76-B0702/HM)

Isomantle heater for asphalt mixer 76-B0702/HM

Asphalt mixer whisk 76-B0702/6