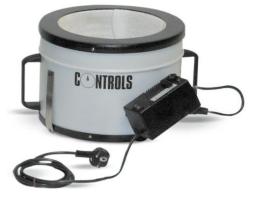

# **DATA SHEET**

Laboratory asphalt mixer 76-B0702

Laboratory asphalt mixer (76-B0702) complete with isomantle heater (76-B0702/HM)

Isomantle heater for asphalt mixer 76-B0702/HM

Asphalt mixer whisk 76-B0702/6