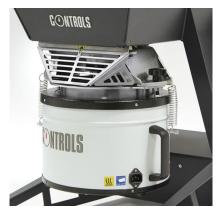

# **DATA SHEET**

Laboratory asphalt mixer 76-B0702

Laboratory asphalt mixer (76-B0702) complete with isomantle heater (76-B0702/HM)

Isomantle heater for asphalt mixer 76-B0702/HM

Asphalt mixer whisk 76-B0702/6