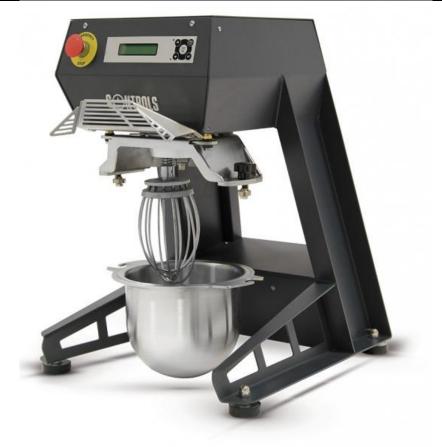

### **GENERAL DESCRIPTION**

Robust table mounted units with planetary mixing action. The bowl and whisk can be easily fit and removed from the mixer. When lifting the transparent cover, a safety switch cuts off the mixer for the operator safety as prescribed by CE. The planetary action ensures a complete and uniform mixing of the materials. For mixing asphalt samples, the mixers have to be fit with the suitable Isomantle heater (see accessories. Supplied complete with whisk. These mixers can also be used for other application as, for instance, for mixing subbase soil samples.

# **TECHNICAL SPECIFICATIONS**

| Models                    | 16-B0072                | 16-B0075/B              |
|---------------------------|-------------------------|-------------------------|
| Bowl capacity             | 10 liters               | 20 liters               |
| Mixing capacity           | 4 liters                | 8 liters                |
| Planetary speeds (r.p.m.) | 8 positions 50 to 150   | 8 positions 50 to 150   |
| Spindle speeds (r.p.m.)   | 10 positions 115 to 400 | 10 positions 180 to 540 |
| Power                     | 370 W                   | 736 W                   |
| Overall dimensions: mm    | 570x340x585             | 730x610x1180            |
| Weight approx.:           | 42 kg                   | 128 kg                  |