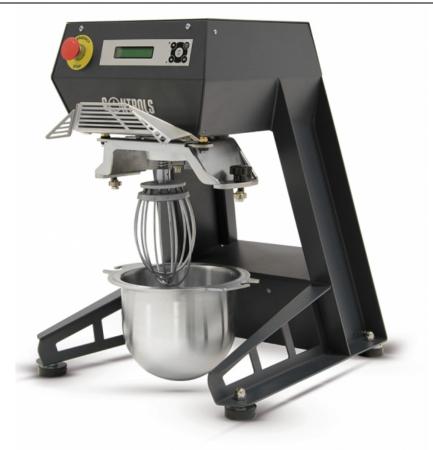

## **DATA SHEET**

Laboratory asphalt mixer 76-B0702

Laboratory asphalt mixer (76-B0702) complete with isomantle heater (76-B0702/HM)

Isomantle heater for asphalt mixer 76-B0702/HM

Asphalt mixer whisk 76-B0702/6