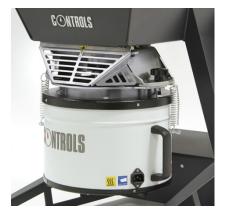

The mixer is supplied complete with bowl and heavy duty whisk.

## **DATA SHEET**

Laboratory asphalt mixer 76-B0702

Laboratory asphalt mixer (76-B0702) complete with isomantle heater (76-B0702/HM)

Isomantle heater for asphalt mixer 76-B0702/HM

Asphalt mixer whisk 76-B0702/6