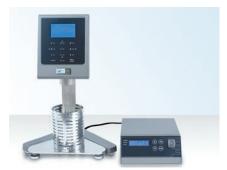

# Rotational viscometer standard version

### Description

The temperature control unit consist of a heating chamber that is used to work in conjunction with rotary viscometers at high temperatures. Viscosity of solid unfilled asphalt binders has to be measured at temperatures ranging from 34°C to 260° according to the Specifications of ASTM D4402. The heater holds the container with sample in which a suitable spindle is immersed and driven by the rotary viscometer to measure viscosity. A digital microprocessor control unit grants the required accuracy of test temperature.

Temperature control unit 81-PV0118/T