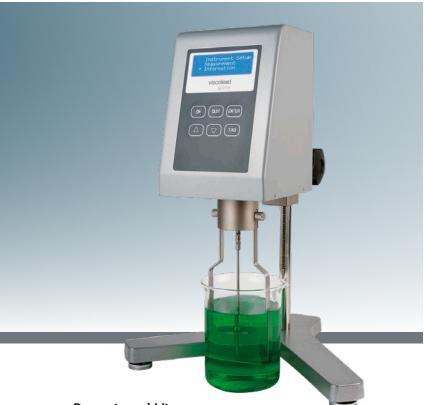

### 81-PV0118/B

# High Performance Rotational Viscometer

ASHTO T316 | EN 13302

### **Rotational viscometer**

### **High Performance version**