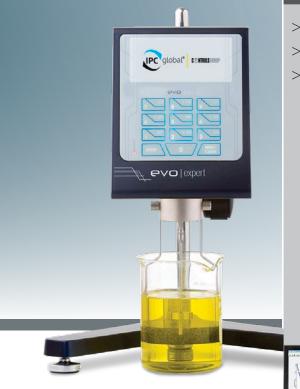

### 81-PV0118/C Standard Rotational Viscometer

### 81-PV0118/C

# Rotational viscometer standard version