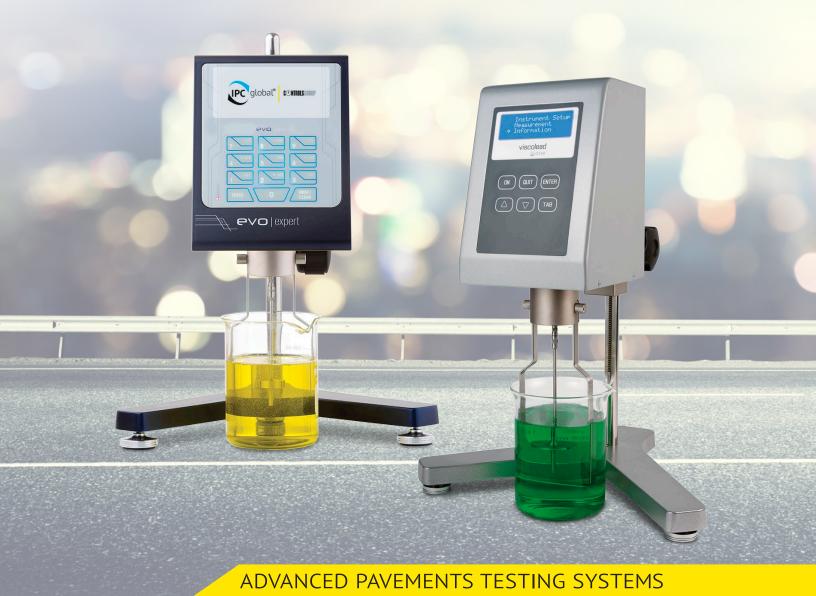

## **Rotational Viscometers**

### 81-PV0118 SERIES

Apparent viscosity of unfilled asphalt binder is evaluated by a rotational viscometer which measures the torque generated by a calibrated spindle rotating at a selected speed into a bitumen sample heated at precise temperature in the range from ambient to 260° C. The measured relative resistance to rotation is converted, with a factor, into viscosity units, cP or mPa.s.

We offer two versions of viscometer:

### 81-PV0118/C

Rotational viscometer, standard version

### 81-PV0118/B

Rotational viscometer, high performance version

The high-performance version features a superior level of test automation as further described.