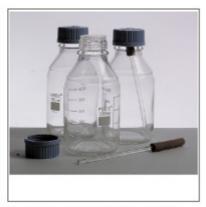

#### 75-B0011/A1

Test bottle, Pyrex glass, 81 mm dia, 175 mm high,

30 mm neck dia. with screw cap. Capacity 500 ml.

#### 75-B0011/A2

Glass rod 6 mm dia., one end fit with 30 mm long rubber tube

75-B0011/A with 3 test bottles 75-B0011/A1

Test bottles 75-B0011/A1 with Glass rod 75-B0075/A2