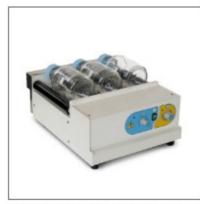

### **Bottle rolling machine**

EN 12697-11

#### **TECHNICAL SPECIFICATIONS**

- Capacity: three bottles 75-B0011/A1
- Rotating speed: adjustable up to 80 r.p.m.

#### **ORDERING INFO**

75-B0011/A Bottle rolling machine. 230 V, 50 Hz, 1 ph