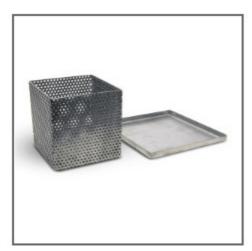

#### 75-B0019/A

Drainage basket 100x100x100 mm, stainless steel perforated plate 3.15 mm dia. holes, with feet.

#### 75-B0019/B

Metal tray, 160 mm sq., 10 mm deep.

75-B0019/A, 75-B0019/B