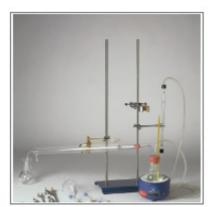

## **GENERAL DESCRIPTION**

Used for recovering the asphalt (bitumen) from a solution of a previous extraction. The asphalt is recovered with properties substantially the same as those it possessed in the bituminous mixture and in quantities sufficient for further testing.

The apparatus consists of a distillation assembly including:

- Extraction flasks
- Glass tubing
- Inlet aeration tube
- Electric heating mantle
- Water-Jacketed condenser
- Thermometer
- Gas flowmeter
- Stands and clamps