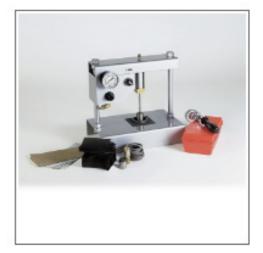

### GENERAL DESCRIPTION

For determining the proper consistency (mix design) for a slurry seal mixture. Pneumatically operated, it consists of a double acting, double end-rod pneumatic cylinder fit in a frame, which houses the pressure gauge and valves. A hand torque tester is also supplied. The tester has to be completed with the suitable Square mould. See accessories.

### **ORDERING INFO**

80-B0193 Cohesion tester