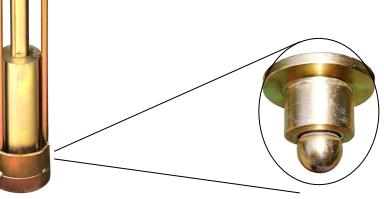

## **SPECIFICATIONS**

The Hammer has been made to suit the AUSTROADS Test Method SDT 04, i.e.: -

- Drop of 457mm +/- 1mm,
- Hammer mass 4.53kg
  +/- 0.02kg,
- 19mm diameter ball.

19mm Ball (interchangeable)