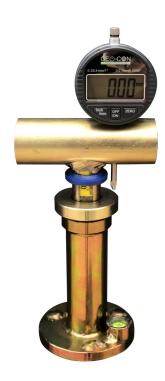

Digital Dial Gauge in use

## **FEATURES**

- Robust and lightweight (7kgs)
- Supplied with built in levelling "bullseye" bubble.
- Easy set up and "quick" read of penetration from cursor.
- Optional extra of a more accurate reading by use of digital dial gauge.
- Interchangeable "ball"