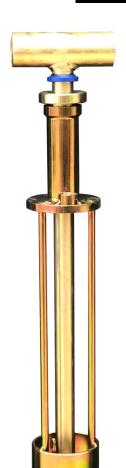

## BALL PENETRATION TEST (Embedment Allowance for Spray Sealing)

## **FEATURES**

- Robust and lightweight (7kgs)
- Supplied with built in levelling "bullseye" bubble.
- Easy set up and "quick" read of penetration from cursor.
- Optional extra of a more accurate reading by use of digital dial gauge.
- Interchangeable "ball"

## **SPECIFICATIONS**

The Hammer has been made to suit the AUSTROADS Test Method SDT 04, i.e.: -

- Drop of 457mm +/- 1mm,
- Hammer mass 4.53kg
  +/- 0.02kg,
- 19mm diameter ball.

19mm Ball (interchangeable)